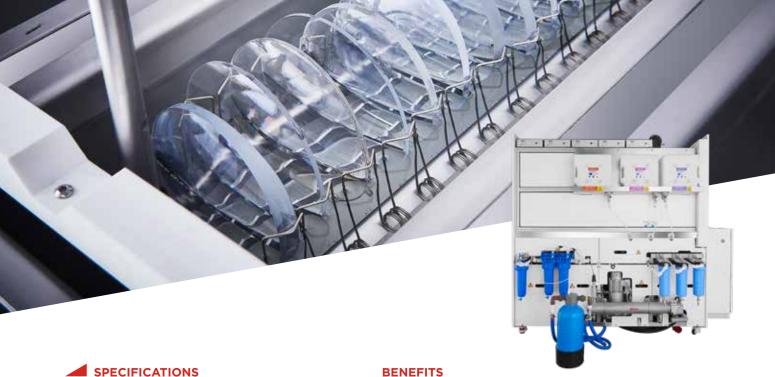

## SPECIFICATIONS

- Ultrasonic cleaning between surfacing and hard coating
- Minimal foot print and compact design
- Automatic detergent and water refilling
- Optimized water and energy consumption
- → For compact layout
- → Easy maintenance, stable process and no production stop
- → Sustainable process

## PERIPHERALS

- Automatic osmosis unit for ultra pure water production
- Draining tank with lift pump
- Ergonomic preparation/control station
- Lens-holders and rack for 16 lenses