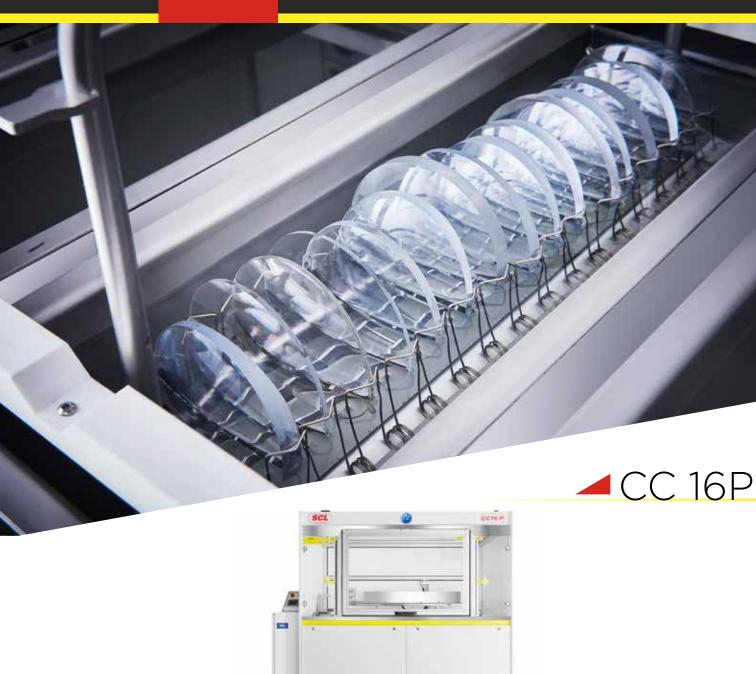

## **■ PRODUCTION CAPACITY**

• Cycle time .....: ~ 5 minutes

• Lenses / cycle ...... 16

• Lenses / hour ...... 192

• Type of lenses ...... all types  $\varnothing$  40 to 80mm

HARD COAT **CLEANING TINTING** PERIPHERALS CONSUMABLES **EXPERTISE** 

## SPECIFICATIONS

- Ultrasonic cleaning between surfacing and hard coating
- Minimal foot print and compact design
- Automatic detergent and water refilling
- Optimized water and energy consumption
- → For compact layout
- → Easy maintenance, stable process and no production stop
- → Sustainable process