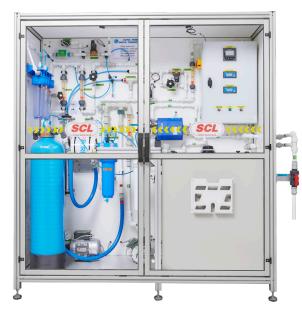

#### PRODUCTION CAPACITY

• Storage capacity ...... 200L • Production flow rate ....... 25L/h

#### SPECIFICATIONS

- Limited foot print
- Designed to be connected to a distribution loop
- Simple design
- Totally automatic system
- Permanent high quality of ultra pure water
   ≤ 0,1µS/cm
- Very low consumption of city water
- Possibility to fill up cans manually

### BENEFITS

- > For compact layout
- Designed to be connected to a distribution > Possibility to supply pure water close to the machines
  - > Easy maintenance and low operational costs

#### TECHNICAL DATA

Machine in 1 part

Dimensions ...... 190 x 70 x 190 cm

Weight..... ~ 150 kg

Electricity ...... 650 W / 230 V (1Ph + N)

Compressed air....: No CE and UL compliance

## PERIPHERALS

• Water softener (raw water supply)