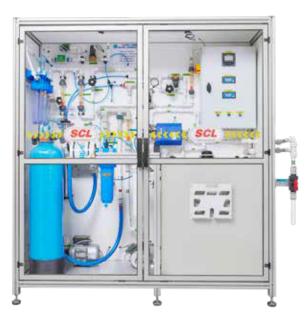

# ✓ OSM 200

SMART PURE WATER PRODUCTION

#### PRODUCTION CAPACITY

• Storage capacity ...... 200L • Production flow rate ....... 25L/h

#### SPECIFICATIONS

- Limited foot print
- Designed to be connected to a distribution loop
- Simple design
- Totally automatic system
- Permanent high quality of ultra pure water ≤ 0,1µS/cm
- Very low consumption of city water
- Possibility to fill up cans manually

## BENEFITS

- → For compact layout
- Designed to be connected to a distribution  $\rightarrow$  Possibility to supply pure water close to the machines
  - → Easy maintenance and low operational costs

Machine in 1 part

Dimensions ...... 190 x 70 x 190 cm

Weight..... ~ 150 kg

Electricity ...... 650 W / 230 V (1Ph + N)

Compressed air....: No

CE compliance

www.scl-intl.com