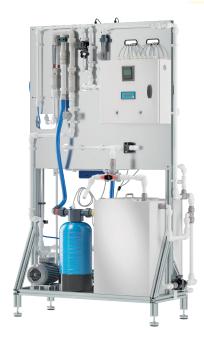

### SPECIFICATIONS

- Limited foot print
- Designed to be connected to a distribution loop
- Simple design
- Totally automatic system
- Permanent high quality of ultra pure water  $\leq 0.1 \mu S/cm$
- Possibility to fill up cans manually

#### **BENEFITS**

- > For compact layout
- Designed to be connected to a distribution > Possibility to supply pure water close to the machines
  - > Easy maintenance and low operational costs

# **■ TECHNICAL DATA**

Machine in 1 part

Dimensions ...... 108 x 61 x 193 cm

Weight..... ~ 135 kg

Electricity...... 650 W / 230 V (1Ph + N)

Compressed air.....: No

CE compliance

# PERIPHERALS

• Water softener (raw water supply)